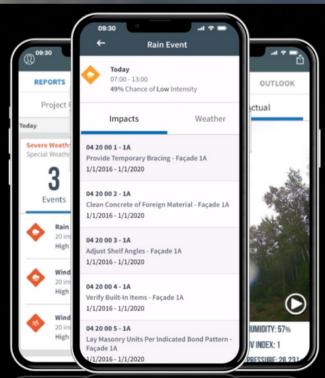

## **MOBILE ENABLED**

Mobile app provides immediate information at the point of project construction and site operations for team members and project stakeholders in the field and on the worksite. Schedule reports that can be texted to various stakeholders and decision-makers. Lighnting and severe weather alerts keep everyone on the job site safer while weather decision automation reduces risks by ensuring safety measures are followed.