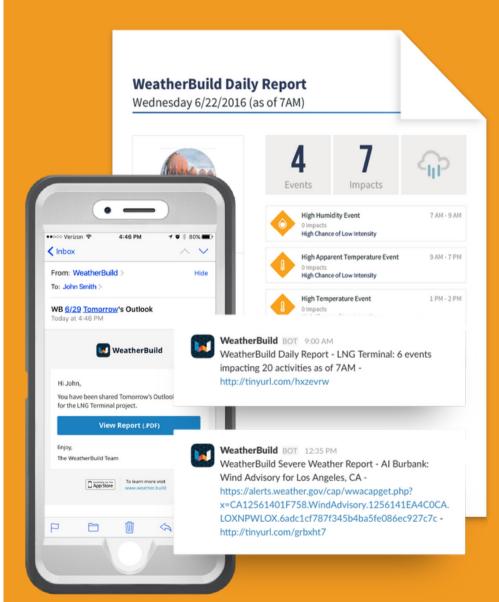

# NOTIFICATIONS & COMMUNICATIONS

Scheduled and real-time push notifications and text messages sent to your mobile device, and automated email messages and printable reports pushed to your inbox. You can even use Slack to communicate and share weather intelligence with teammates.

#### **AUTOMATED EMAILS**

Automated Email Messages to your inbox for Daily Reports, Tomorrow's Outlook, Severe Weather Reports and Summary Reports for your project

#### SLACK INTEGRATION

Notifications of Daily Reports, Tomorrow's Outlook, Severe Weather Reports and Summary Reports for your project in your custom Slack channel