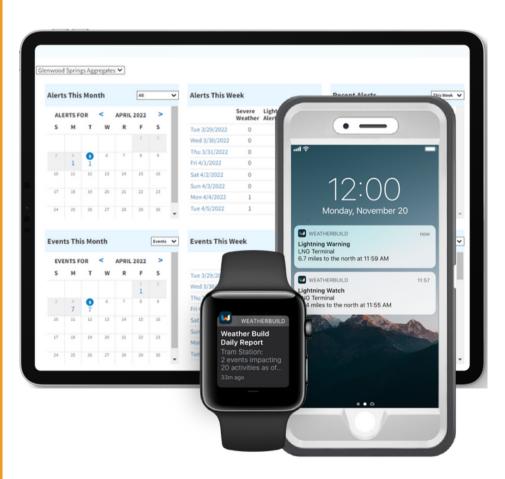

## **MOBILE ENABLED**

Mobile app provides immediate information at the point of project construction and site operations for team members and project stakeholders in the field and on the worksite. Schedule reports that can be texted to various stakeholders and decision-makers. Lighnting and severe weather alerts keep everyone on the job site safer while weather decision automation reduces risks by ensuring safety measures are followed.

#### WATCH NOTIFICATIONS

Notifications of Daily Reports, Tomorrow's Outlook, Severe Weather Reports and Summary Reports for your project to your watch