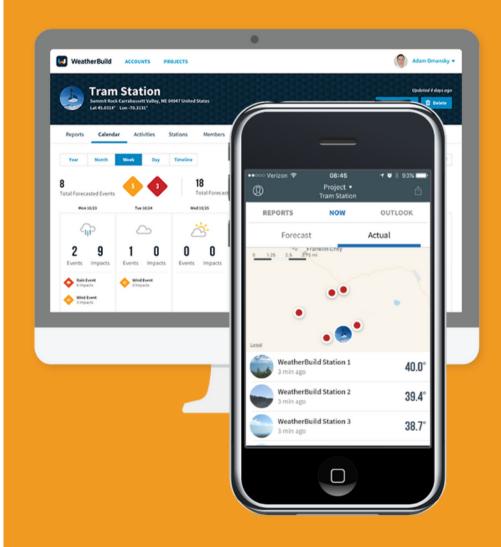

## ACTUAL WEATHER DATA

Stations and sensors on your construction site assets to measure actual weather data at your exact project location

#### NETWORKED STATIONS & SENSORS

WeatherBuild Stations and weather sensors for real-time data collection and transmission at or nearby your jobsite